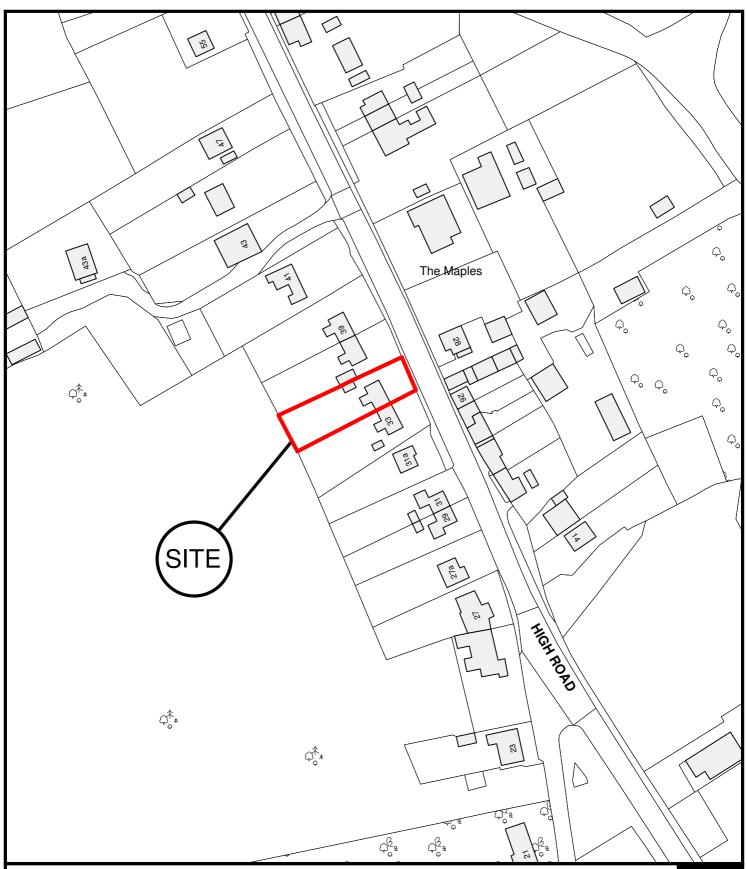

East Herts Council Wallfields Pegs Lane Hertford SG13 8EQ Tel: 01279 655261 Address: 35, High Road, Waterford, Herts, SG14 2PR Reference: 3/11/1320/FP Scale: 1:1250 O.S Sheet: TL3114 Date of Print: 15 September 2011